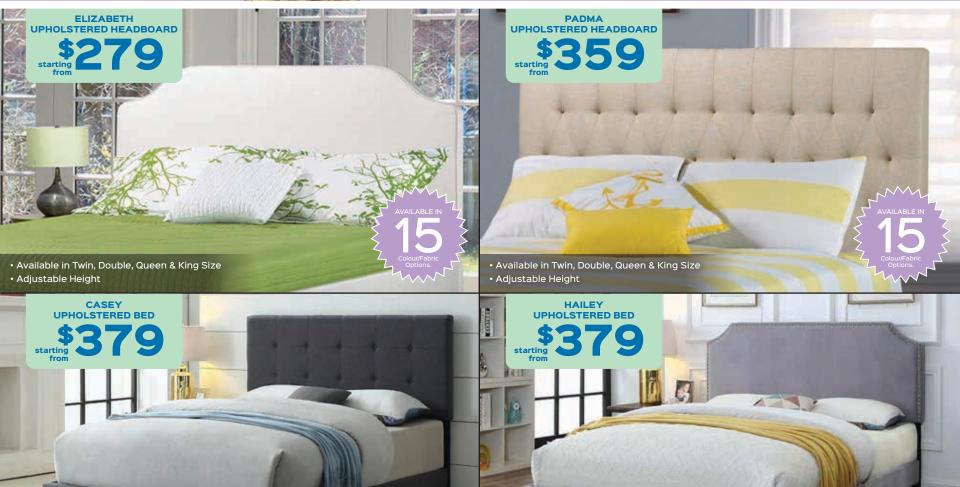

### EXTRA SAVINGS

Buy any mattress together with any bed.

- Available in Twin, Double & Queen Size
- Available in Grey Linen-Style Fabric, Black or White Bonded Leather | Adjustable height

MASON UPHOLSTERED TRUNDLE BED \$759

starting from AVAILABLE IN 155

· Available in Twin, Double & Queen Size

• Available in Light Grey or Charcoal Grey Velvet | Adjustable Height.