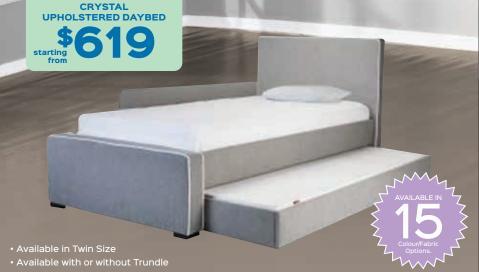

### EXTRA SAVINGS

Buy any mattress together with any bed.

- Available in Twin, Double & Queen Size
- Available in Grey Linen-Style Fabric, Black or White Bonded Leather | Adjustable height

MASON UPHOLSTERED TRUNDLE BED \$759

starting from AVAILABLE IN 155

· Available in Twin, Double & Queen Size

• Available in Light Grey or Charcoal Grey Velvet | Adjustable Height.