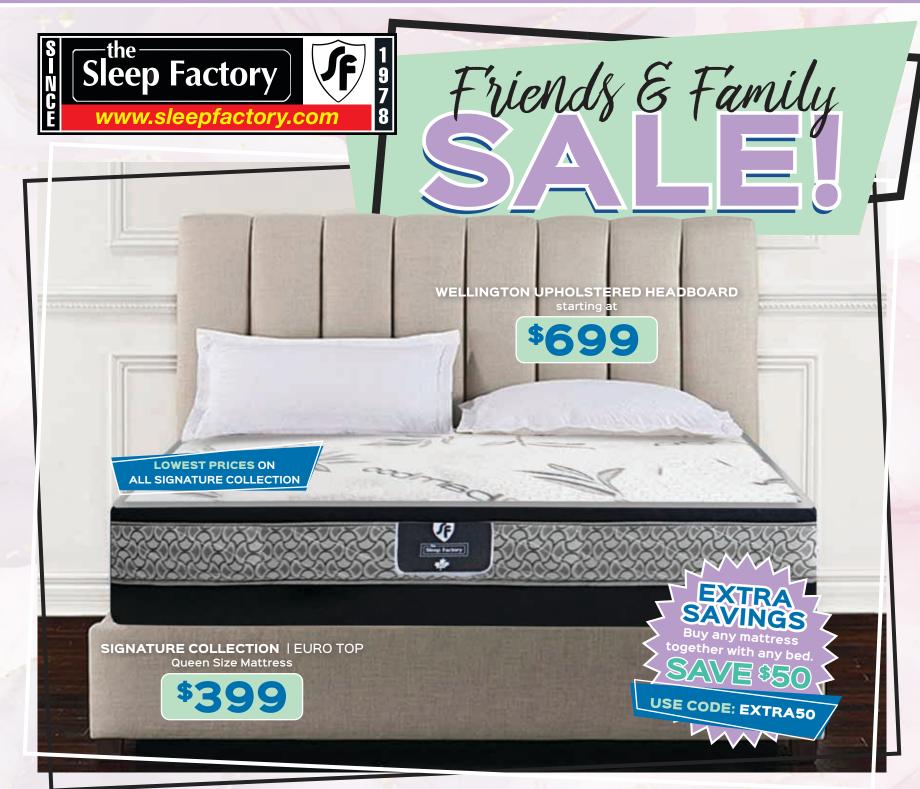

### **SIGNATURE COLLECTION MERRITT | TIGHT TOP**

Queen Size Mattress

TWIN MATTRESS \$199 DOUBLE MATTRESS

\$249

KING MATTRESS

\$449

### SIGNATURE COLLECTION AMANDA | EURO TOP

**Queen Size Mattress** 

TWIN MATTRESS \$249 DOUBLE MATTRESS

\$299

KING MATTRESS \$599

**SIGNATURE COLLECTION BEDFORD | EURO TOP** Queen Size Mattress

TWIN MATTRESS \$489

DOUBLE MATTRESS \$549

KING MATTRESS

### SIGNATURE COLLECTION PILLOW PEDIC

EURO TOP | Queen Size Mattress

\$649

TWIN MATTRESS \$529

DOUBLE MATTRESS \$579 KING MATTRESS

\$799

SIGNATURE COLLECTION

GEL MEMORY FOAM BAMBOO COVER

**SIGNATURE** COLLECTION

rise

**SIGNATURE** COLLECTION

**SINCE 1978** 

Buy any mattress together with any adjustable base