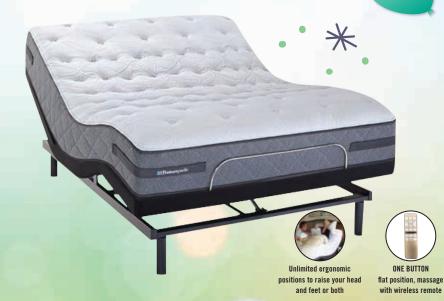

## SAVE 15% ADJUSTABLE BASES

#### SHOP CONVENIENTLY ONLINE

www.sleepfactory.com

ONE BUTTON

flat position, massage

with wireless remote

ADJUSTABLE BASE DELUXE WITH WIRELESS REMOTE

Twin XL Base

\$1104 was \$1299

now \$1359 was \$1599 QUEEN BASE NOW \$1444 was \$1699 QUEEN SPLIT BASE

NOW \$2209

was \$2599

**SIGNATURE COLLECTION** 

**SINCE 1978** 

Comfort for you

and your partner

Unlimited ergonomic

positions to raise your head

and feet or both

SERTA MOTION AIR ADJUSTABLE BASE
Twin XL Base

\$849 was \$999 QUEEN BASE NOW \$934 was \$1099

KING BASE NOW \$1104 was \$1299

SEALY EASE ADJUSTABLE BASE

Twin XL Base