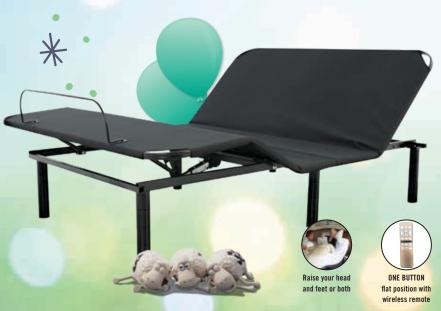

now \$1359 was \$1599 QUEEN BASE NOW \$1444 was \$1699 QUEEN SPLIT BASE

NOW \$2209

was \$2599

**SIGNATURE COLLECTION** 

**SINCE 1978** 

Comfort for you

and your partner

Unlimited ergonomic

positions to raise your head

and feet or both

SERTA MOTION AIR ADJUSTABLE BASE
Twin XL Base

\$849 was \$999 QUEEN BASE NOW \$934 was \$1099

KING BASE NOW \$1104 was \$1299

SEALY EASE ADJUSTABLE BASE

Twin XL Base