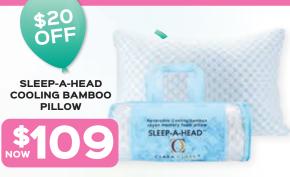

#### **WELLNESS PILLOWS**

with purchase of any signature collection mattress set

RISE 10" | MATTRESS IN A BOX Queen Size Mattress

**SIGNATURE** COLLECTION

rise

SINCE 1978

TWIN MATTRESS

\$299